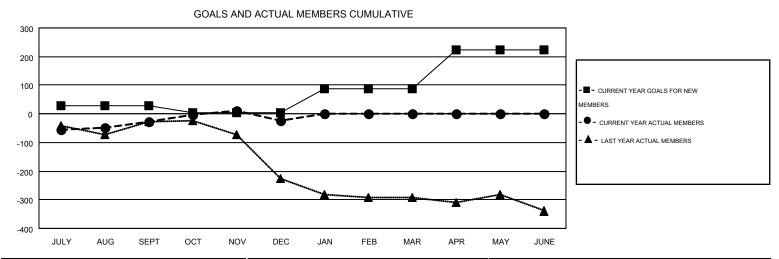

## GOALS AND ACTUAL NEW CLUBS CUMULATIVE 12 10 CURRENT YEAR GOALS FOR NEW CLUBS 8 CURRENT YEAR ACTUAL NEW CLUBS 6 LAST YEAR ACTUAL NEW CLUBS

APR

MAY

JUNE

FEB

JAN

| DROPPED CLUBS: 2 |     | 156 CLUBS OF 339 ADDED 1 OR MORE<br>NEW MEMBERS | GENDER DISTRIBUTION  MALE 6,791 (74.86%) |                |       |
|------------------|-----|-------------------------------------------------|------------------------------------------|----------------|-------|
| DROPPED MEMBERS  |     |                                                 | FEMALE                                   | 2,280 (25.14%) |       |
| DECEASED         | 50  | CHOK HERE FOR HEALTH                            |                                          |                |       |
| CLUB CANCELLED   | 24  | CLICK HERE FOR HEALTH ASSESSMENT DATA           | FAMILY UNIT MEMBERS                      |                | 1,537 |
| OTHER            | 397 |                                                 | HEAD OF HOUSEHOLD                        |                | 750   |
| TOTAL            | 471 |                                                 | NON-HEAD OF HOUSEHOL                     | D              | 787   |